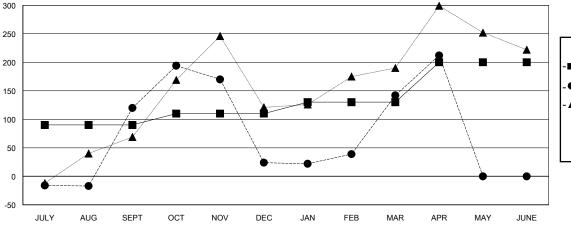

## **LOCATION INDONESIA**

| GMT: EVELINE          | CHANDRA       |           | LOCA          | TION INDONESIA        |                           |                         | GMT CA                                       |
|-----------------------|---------------|-----------|---------------|-----------------------|---------------------------|-------------------------|----------------------------------------------|
| Clubs                 |               |           |               | Members               |                           |                         |                                              |
| RESULTS FOR 2017-2018 |               |           |               | RESULTS FOR 2017-2018 |                           |                         |                                              |
| QUARTER               | NEW CLUB GOAL | NEW CLUBS | DROPPED CLUBS | QUARTER               | MEMBER GROWTH NET<br>GOAL | MEMBER GROWTH<br>ACTUAL | DROPPED MEMBERS ACTUAL (including transfers) |
| JULY/AUG/SEPT         | 2             | 5         | 2             | JULY/AUG/SEPT         | 90                        | 212                     | 89                                           |
| OCT/NOV/DEC           | 1             | 2         | 3             | OCT/NOV/DEC           | 20                        | 147                     | 224                                          |
| JAN/FEB/MAR           | 1             | 6         | 1             | JAN/FEB/MAR           | 20                        | 183                     | 56                                           |
| APR/MAY/JUNE          | 1             | 1         | 0             | APR/MAY/JUNE          | 70                        | 92                      | 21                                           |

## GOALS AND ACTUAL NEW CLUBS CUMULATIVE

| DROPPED CLUBS: 6 |     |
|------------------|-----|
| DROPPED MEMBERS  |     |
| DECEASED         | 5   |
| CLUB CANCELLED   | 0   |
| OTHER            | 385 |
| TOTAL            | 390 |