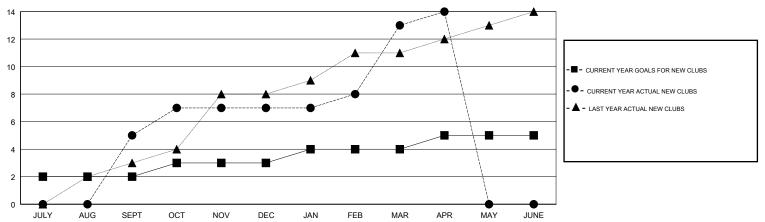

## **LOCATION INDONESIA**

| GMT: EVELINE          | CHANDRA       |           | LOCA          | TION INDONESIA        |                           |                         | GMT CA                                       |
|-----------------------|---------------|-----------|---------------|-----------------------|---------------------------|-------------------------|----------------------------------------------|
| Clubs                 |               |           |               | Members               |                           |                         |                                              |
| RESULTS FOR 2017-2018 |               |           |               | RESULTS FOR 2017-2018 |                           |                         |                                              |
| QUARTER               | NEW CLUB GOAL | NEW CLUBS | DROPPED CLUBS | QUARTER               | MEMBER GROWTH NET<br>GOAL | MEMBER GROWTH<br>ACTUAL | DROPPED MEMBERS ACTUAL (including transfers) |
| JULY/AUG/SEPT         | 2             | 5         | 2             | JULY/AUG/SEPT         | 90                        | 212                     | 89                                           |
| OCT/NOV/DEC           | 1             | 2         | 3             | OCT/NOV/DEC           | 20                        | 147                     | 224                                          |
| JAN/FEB/MAR           | 1             | 6         | 1             | JAN/FEB/MAR           | 20                        | 183                     | 56                                           |
| APR/MAY/JUNE          | 1             | 1         | 0             | APR/MAY/JUNE          | 70                        | 92                      | 21                                           |

## GOALS AND ACTUAL NEW CLUBS CUMULATIVE

| DROPPED CLUBS: 6 |     |
|------------------|-----|
| DROPPED MEMBERS  |     |
| DECEASED         | 5   |
| CLUB CANCELLED   | 0   |
| OTHER            | 385 |
| TOTAL            | 390 |